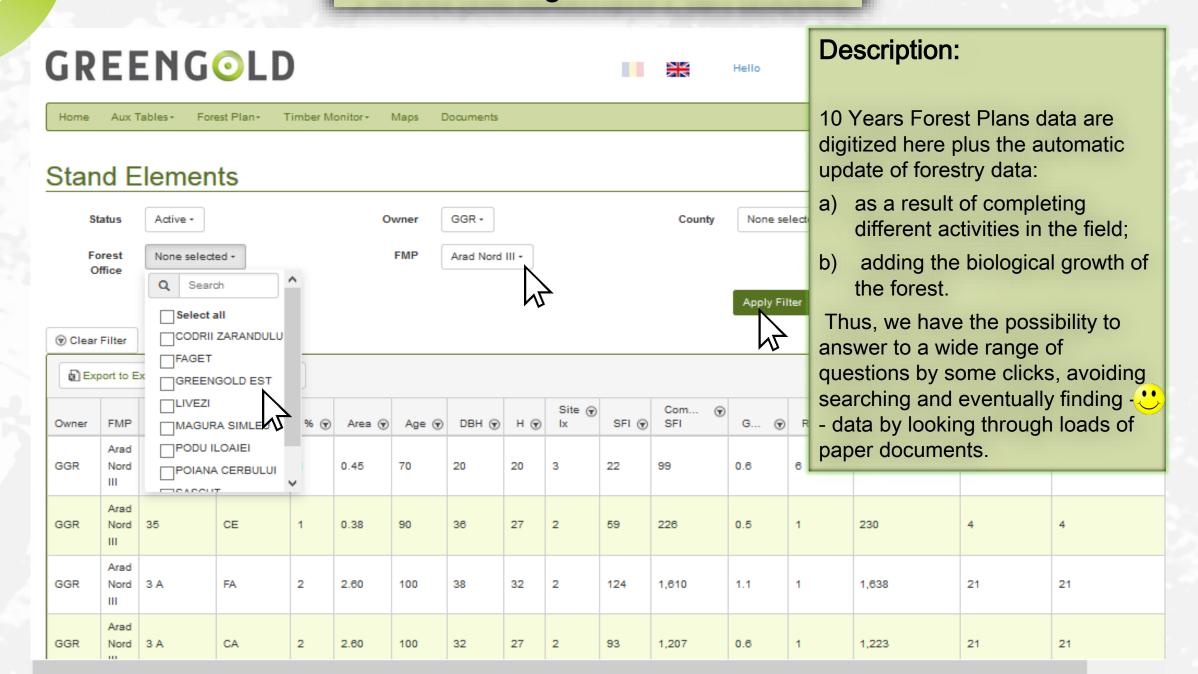

# Examples of questions easily answer by Forest Management Plan Module:

- What is the history of forestry activities in compartment no.112 in the last year, last 3 years, 5 years?
- Where do I have to reforest / tend the forest in the following years?
- What is the actual standing volume in the entire property? And how much of this total volume is represented by species Oak ,100 years of age?
- Easy adapt to timber market dynamics: From what locations and what quantity of a certain timber assortment can we still harvest in the next 3 years?

The answers are just a couple of clicks away.