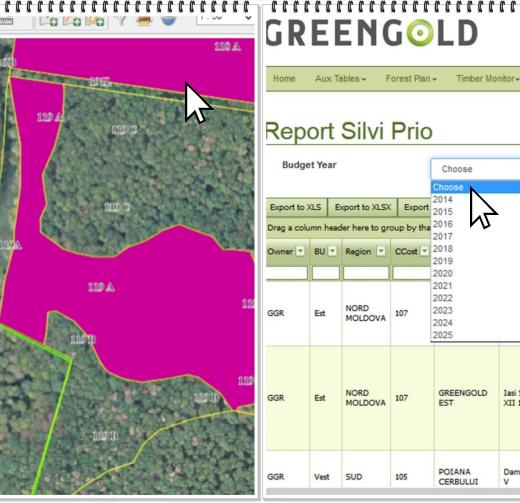

## GREENGOLD

Aux Tables + Forest Plan + Timber Monitor → Maps Documents Report Silvi Prio Realization Year **Budget Year** Choose Choose Choose 2014 Export to XLSX Export to XLS 2015 Drag a column header here to group by tha Owner W BU W Region W CCost W FCat TreeAssort 2019 2020 2021 2022 2023 GGR 3.00 1B 3CA3FA2ST1ULC1GO 2024 2025 GREENGOLD Iasi Sud GGR 144 B 1B 3CA3FA2ST1ULC1GO 3.00 MOLDOVA XII 107 POIANA Dambovita GGR SUD 105 3.69 5 1 5FR4ST1DT Vest Degajari CERBULUI

### Report Silvi Prio

Budget Year Choose

- What forestry activities type, location, size, status, etc. are now in progress out in the field?
- What activities did we contract with, audit, pay to Company X in year Y?
- What total area did we reforest in the last 3 years and what was the average cost per hectare?