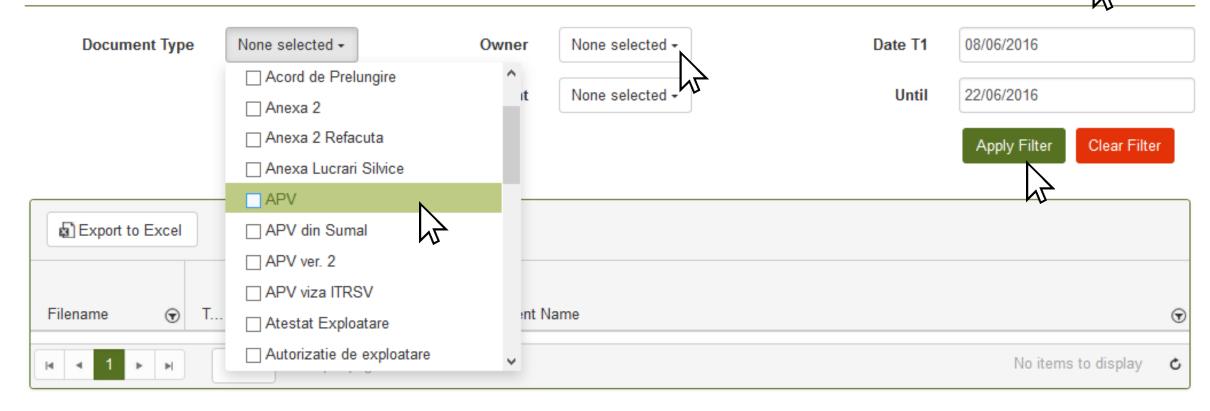

#### **Documents Module**

Hello

Log off

#### Examples of questions easily answer by Module Documents: