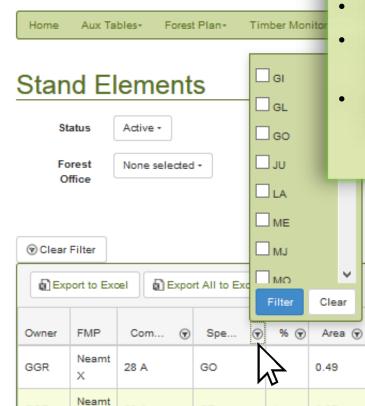

All information regarding the timber removals are managed and stored here, accurately reflecting the flow of key processes of selling, contracting, invoicing, receivables recording, etc. Different types of key documents are uploaded and they automatically change the status of a timber sale until a final one called "Reprimita = Finalized Harvest" – standing volume is also automatically updated in the Forest Plans.

#### Examples of questions easily answer by Timber Monitor Module:

### Standing Timber Sale

- What timber sales number, location, status, size, etc. are there now in the different stages of the timber flow?
- What timber sales did we contract, invoice, cash, finalize with Company X in year Y?
- What volume of main cuttings, dominated by Beech species, did we sell in year Y and what was the average stumpage price?

The answers are just a couple of clicks away.