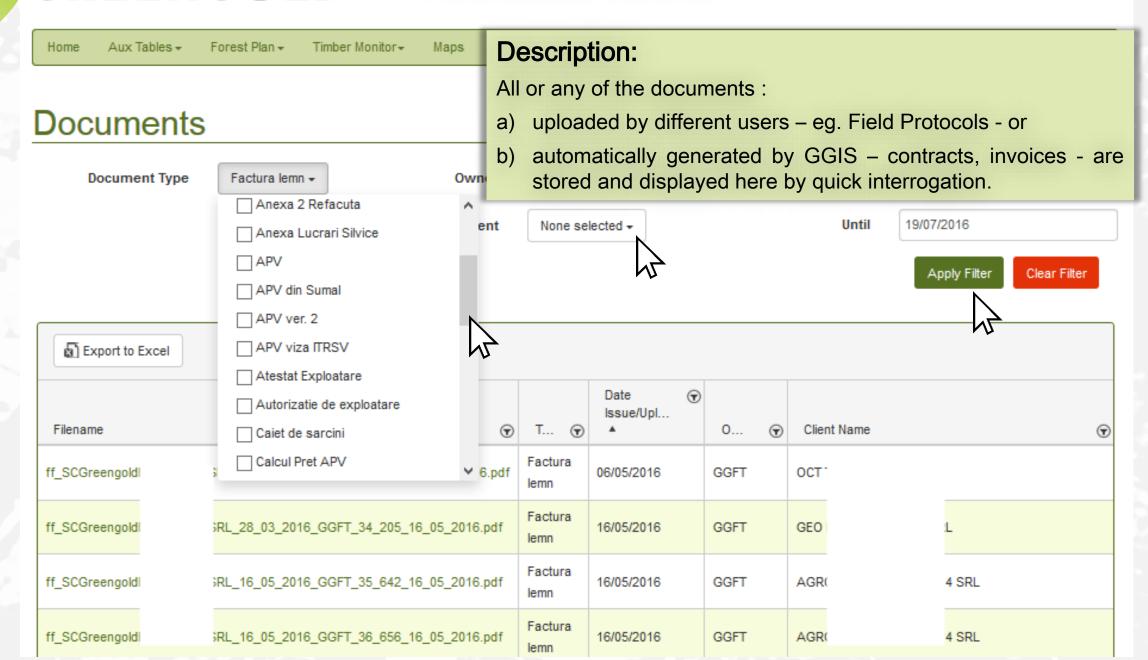

#### **Documents Module**

Hello

Log off

#### Examples of questions easily answer by Module Documents: