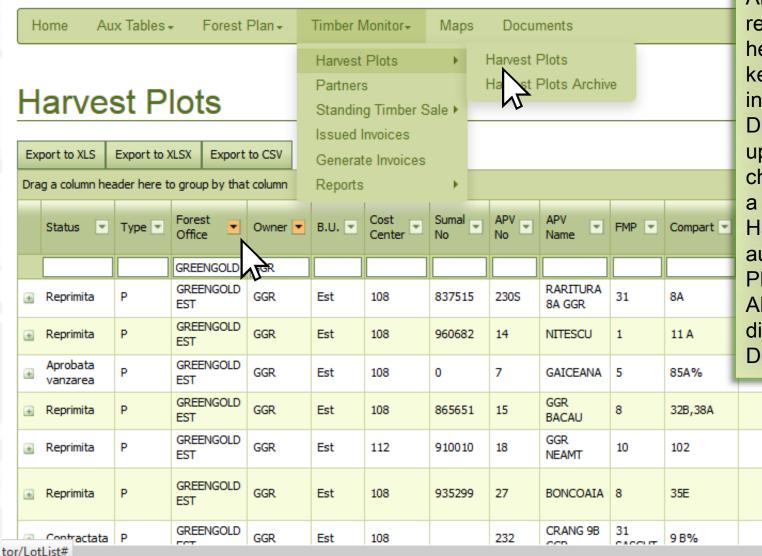

All information regarding the timber removals are managed and stored here, accurately reflecting the flow of key processes of selling, contracting, invoicing, receivables recording, etc. Different types of key documents are uploaded and they automatically change the status of a timber sale until a final one called "Reprimita = Finalized Harvest" – standing volume is also automatically updated in the Forest Plans.

#### Examples of questions easily answer by Timber Monitor Module:

### Standing Timber Sale

- What timber sales number, location, status, size, etc. are there now in the different stages of the timber flow?
- What timber sales did we contract, invoice, cash, finalize with Company X in year Y?
- What volume of main cuttings, dominated by Beech species, did we sell in year Y and what was the average stumpage price?

The answers are just a couple of clicks away.