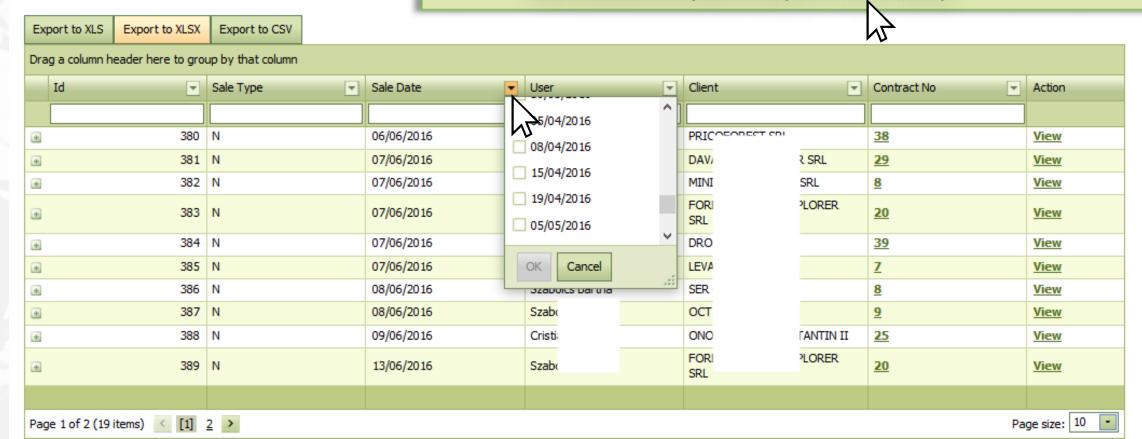

#### Examples of questions easily answer by Silviprio Module:

Home Aux Tables → Forest Plan → Timber Monitor → Maps Documents

### Report Silvi Prio

Budget Year Choose

- What forestry activities type, location, size, status, etc. are now in progress out in the field?
- What activities did we contract with, audit, pay to Company X in year Y?
- What total area did we reforest in the last 3 years and what was the average cost per hectare?

The answers are just a couple of clicks away.