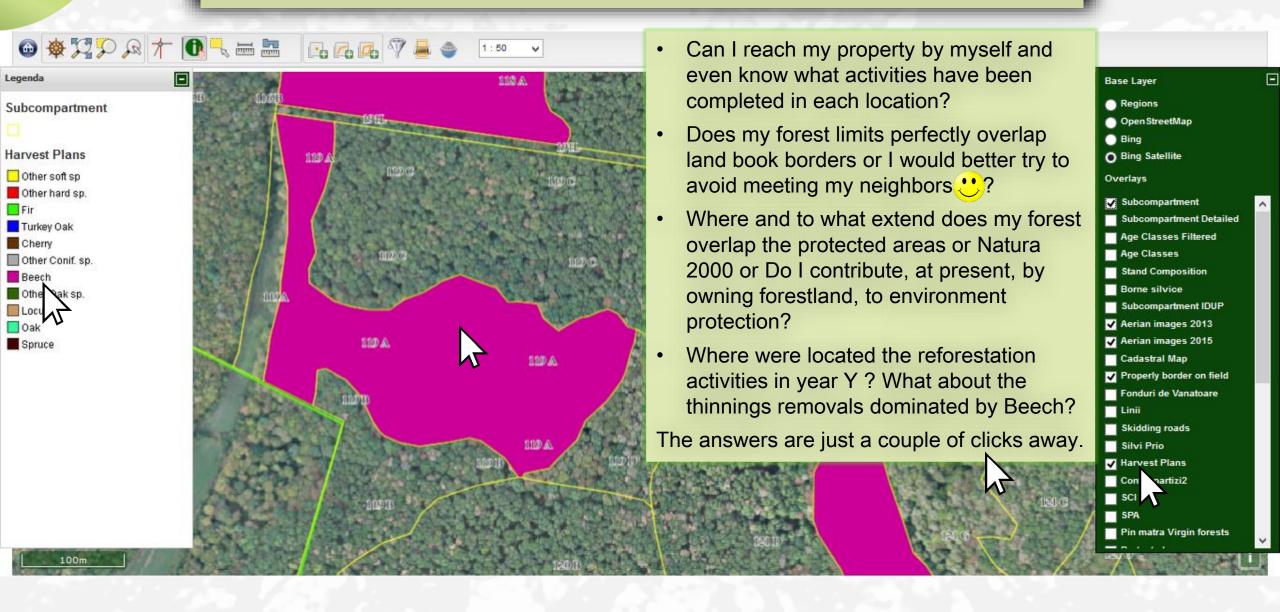

# Examples of questions easily answer by Forest Management Plan Module:

- What is the history of forestry activities in compartment no.112 in the last year, last 3 years, 5 years?
- Where do I have to reforest / tend the forest in the following years?
- What is the actual standing volume in the entire property? And how much of this total volume is represented by species Oak ,100 years of age?
- Easy adapt to timber market dynamics: From what locations and what quantity of a certain timber assortment can we still harvest in the next 3 years?

The answers are just a couple of clicks away.