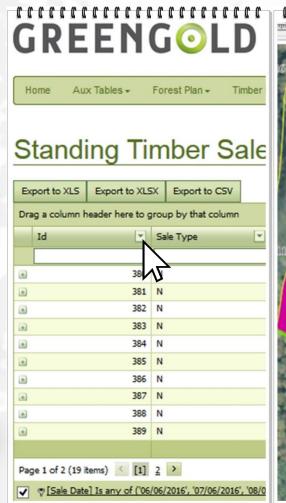

### Standing Timber Sale

- What timber sales number, location, status, size, etc. are there now in the different stages of the timber flow?
- What timber sales did we contract, invoice, cash, finalize with Company X in year Y?
- What volume of main cuttings, dominated by Beech species, did we sell in year Y and what was the average stumpage price?