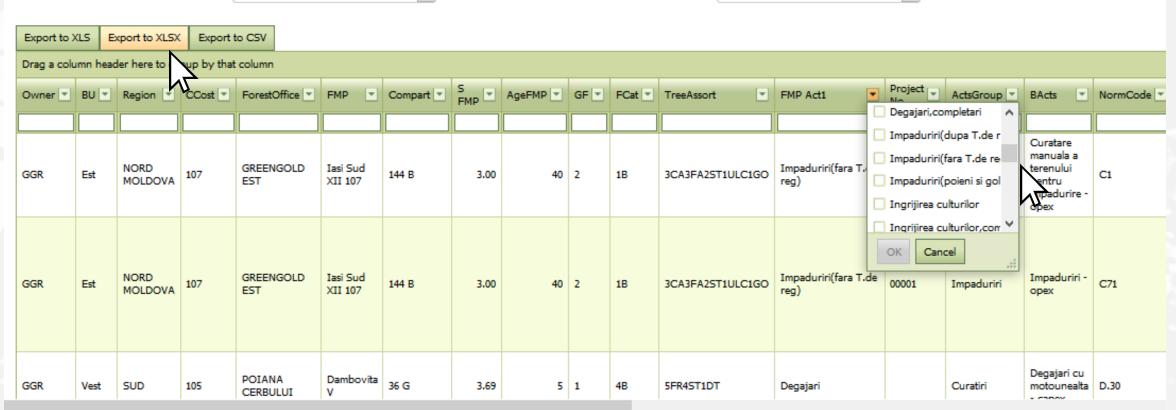

tically change the status of a forestry activity until a final one called "Final Reception" that produces an automatic registration in the records of the Forest Plans. All the loaded documents represent a digital archive that is easy accessible by Documents Module

Curatiri

Degajari cu

motounealta D.30

#### Examples of questions easily answer by Silviprio Module:



Home Aux Tables → Forest Plan → Timber Monitor → Maps Documents

### Report Silvi Prio

Budget Year Choose

- What forestry activities type, location, size, status, etc. are now in progress out in the field?
- What activities did we contract with, audit, pay to Company X in year Y?
- What total area did we reforest in the last 3 years and what was the average cost per hectare?

The answers are just a couple of clicks away.



### Maps Module



#### Example of questions easily answer by Module Maps:



#### **Documents Module**



Hello

Log off



#### Examples of questions easily answer by Module Documents:

# **GREENGOLD**

Home Aux Tables → Forest Plan → Timber Monitor → Maps Documents

- Can I see and print all timber sales invoices issued in the last quarter? What about all contracts concluded with company X in the year Y?
- Can I see the Timber Harvest Appraisals- APVs uploaded in the last month?

The answers are just a couple of clicks away.

#### **Documents**



Forestry is not only about trees but about people and trees.
We manage the properties entrusted to us as our own.

C-tin Noica Street, no. 24, RO - 550169 Sibiu, Romania

Phone: +40-(0)269-430 105; Fax: +40-(0)269-430 105

Email: office@gree