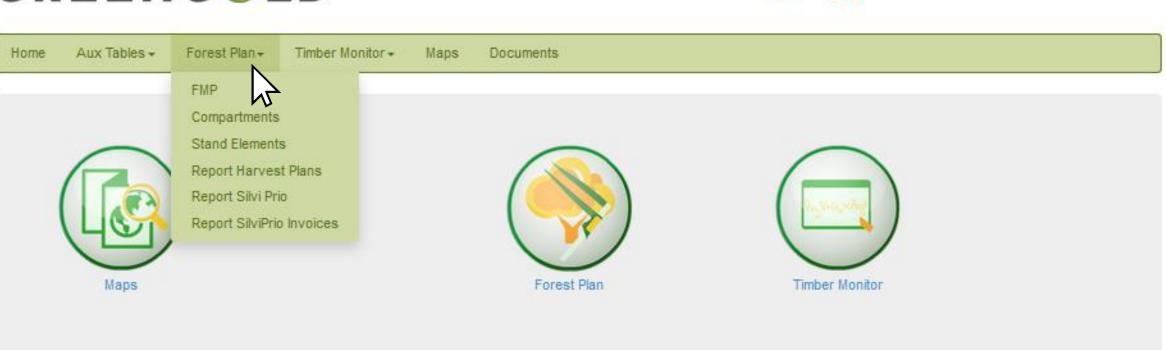

progress toward to assumed budgets;
- Increasing efficiency of communication and time use even under challenging conditions of geographically dispersed properties.





### Key characteristics:



Anywhere - web-based, online accessible data from any device but also offline by easy export of data in standard formats;

Anytime - 24 hours, 7 days access;

- who holds a password, bilingual, intuitive tool, compatible with other applications by export/import in Excel, pdf, other format data, easy printing;

- by using well tested IT platforms and permanent backup in two different secured locations;

Conclusion: A simple click can be more powerful than dozens of office working hours.



### **GGIS Modules**

# Forest Management Plan - Timber Monitor - Silviprio - Maps - Documents

# GREENGOLD



Hello

Log off

### Forest Management Plan Module





ST

GO

DT

GO

28 A

28 A

28 A

28 B

GGR

GGR

GGR

GGR

Х

Neamt

Neamt

Neamt

0.07

0.07

0.07

1.44

# Examples of questions easily answer by Forest Management Plan Module:

- What is the history of forestry activities in compartment no.112 in the last year, last 3 years, 5 years?
- Where do I have to reforest / tend the forest in the following years?
- What is the actual standing volume in the entire property? And how much of this total volume is represented by species Oak ,100 years of age?
- Easy adapt to timber market dynamics: From what locations and what quantity of a certain timber assortment can we still harvest in the next 3 years?

The answers are just a couple of clicks away.



#### **Timber Monitor Module**

# **G