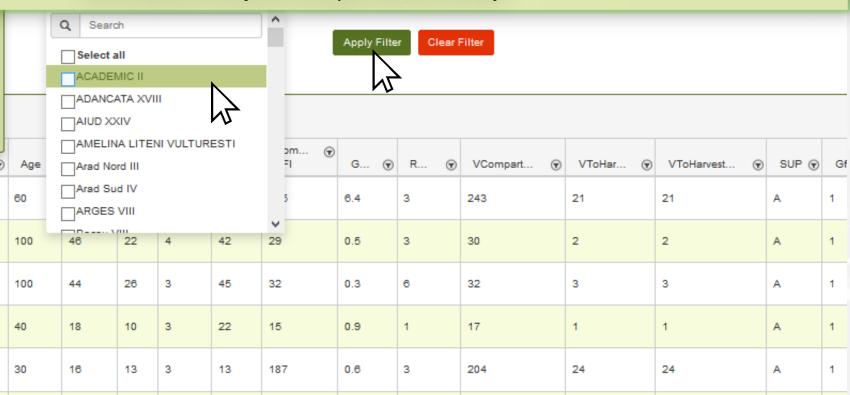

#### **Description:**

All information regarding forestry activities of natural regeneration/ reforestation and forest tending are managed and stored here - following the running through the phases of contracting, quantitative and qualitative reception in the field, invoicing on the provider's behalf, payments recordings, etc. Different types of key document are loaded and automatically change the status of a forestry activity until a final one called "Final Reception" that produces an automatic registration in the records of the Forest Plans. All the loaded documents represent a digital archive that is easy accessible by Documents Module

#### Examples of questions easily answer by Silviprio Module:

Home Aux Tables → Forest Plan → Timber Monitor → Maps Documents

### Report Silvi Prio

Budget Year Choose

- What forestry activities type, location, size, status, etc. are now in progress out in the field?
- What activities did we contract with, audit, pay to Company X in year Y?
- What total area did we reforest in the last 3 years and what was the average cost per hectare?

The answers are just a couple of clicks away.