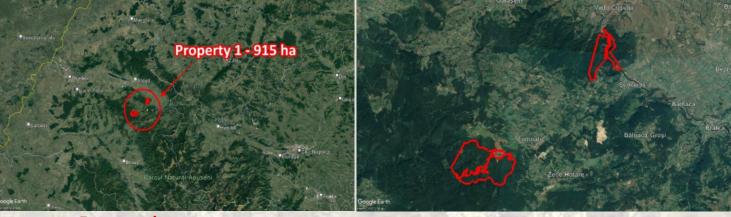

ensure good harvesting conditions.

- Balanced age structure with high operational harvesting potential but also for carbon offset credits & biodiversity projects.
- Timber processing facilities located in the relevant areas for the forest lands of the entire portfolio.
- Solid local firewood market in the regions where the forest lands are located.
- All four properties were managed during the last years exclusively and sustainably by Romania's largest and most professional private forest manager

#### Forestry data for 2,883 ha:



Age structure



Total Standing Forest Inventory (SFI) = 1 300 233 m3 Average SFI = 451 m3/ha Biological Growth = 8.5 m3/ha/year Annual allowable cut (AAC) = 6.5 m3/ha/year Forest Management Plan (FMP) = property specific

### Property 1 – 915 ha

Location:







#### **Age Structure**



AAC – 5 m3/ha/year; SFI – 398.5 m3/ha; SFI – 398.5 m3/ha; Growth: 6.75 m3/ha/year; FMP validity: until 2024

### Property 2 – 986 ha

Location:



### Forestry data:





AAC - 8.4 m3/ha/year; SFI - 486 m3/ha; Growth: 8.2 m3/ha/year ; FMP validity: until 2033

## Property 3 – 839 ha

Location:



**Forestry data:** 





#### **Age Structure**



AAC - 6.92 m3/ha/year; SFI - 476 m3/ha; Growth: 11 m3/ha/year; FMP validity: until

### Property 4 – 143 ha

Location:



### Forestry data:



#### **Age Structure**



AAC – 6 m3/ha/year SFI – ca. 500 m3/ha Growth: 7 m3/ha/year FMP validity: work undergoing