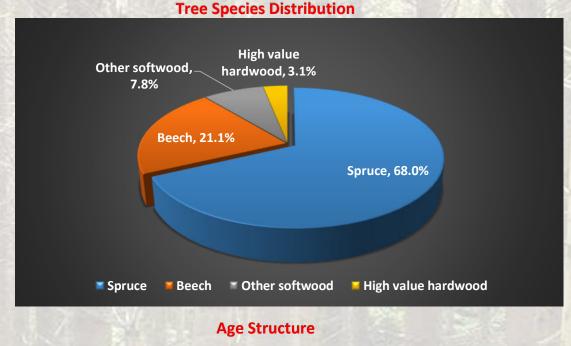

#### Forestry data for 2,883 ha:

Age structure

Total Standing Forest Inventory (SFI) = 1 300 233 m3 Average SFI = 451 m3/ha Biological Growth = 8.5 m3/ha/year Annual allowable cut (AAC) = 6.5 m3/ha/year Forest Management Plan (FMP) = property specific