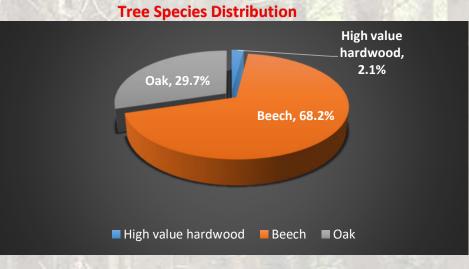

#### Forestry data for 2,883 ha:

Age structure

Total Standing Forest Inventory (SFI) = 1 300 233 m3 Average SFI = 451 m3/ha Biological Growth = 8.5 m3/ha/year Annual allowable cut (AAC) = 6.5 m3/ha/year Forest Management Plan (FMP) = property specific