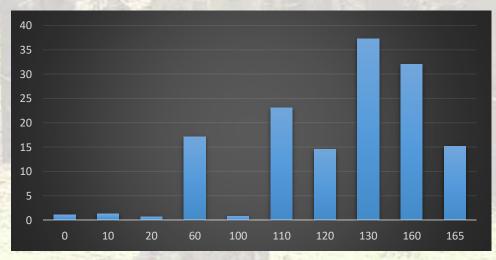

#### Forestry data for 2,883 ha:

Age structure

Total Standing Forest Inventory (SFI) = 1 300 233 m3 Average SFI = 451 m3/ha Biological Growth = 8.5 m3/ha/year Annual allowable cut (AAC) = 6.5 m3/ha/year Forest Management Plan (FMP) = property specific