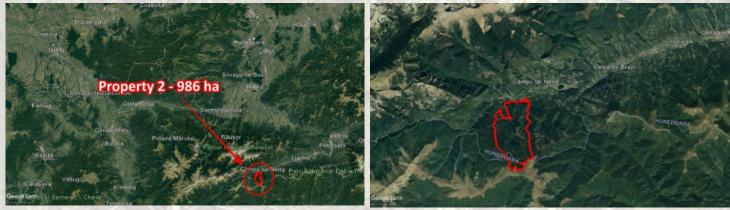

cessing facilities located in the relevant areas for the forest lands of the entire portfolio.
- Solid local firewood market in the regions where the forest lands are located.
- All four properties were managed during the last years exclusively and sustainably by Romania's largest and most professional private forest manager

#### Forestry data for 2,883 ha:



Age structure



Total Standing Forest Inventory (SFI) = 1 300 233 m3 Average SFI = 451 m3/ha Biological Growth = 8.5 m3/ha/year Annual allowable cut (AAC) = 6.5 m3/ha/year Forest Management Plan (FMP) = property specific

### Property 1 – 915 ha

Location:







#### **Age Structure**



AAC – 5 m3/ha/year; SFI – 398.5 m3/ha; SFI – 398.5 m3/ha; Growth: 6.75 m3/ha/year; FMP validity: until 2024

### Property 2 – 986 ha

Location:



### Forestry data:





AAC - 8.4 m3/ha/year; SFI - 486 m3/ha; Growth: 8.2 m3/ha/year ; FMP validity: until 2033

## Property 3 – 839 ha

Location:



**Forestry data:** 





#### **Age Structure**



AAC - 6.92 m3/ha/year; SFI - 476 m3/ha; Growth: 11 m3/ha/year; FMP validity: until

### Property 4 – 143 ha

Location:



### Forestry data:



#### **Age Structure**



AAC – 6 m3/ha/year SFI – ca. 500 m3/ha Growth: 7 m3/ha/year FMP validity: work undergoing