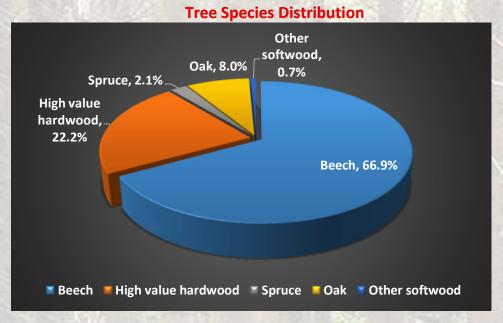

### Forestry data:

AAC - 8.4 m3/ha/year; SFI - 486 m3/ha; Growth: 8.2 m3/ha/year ; FMP validity: until 2033