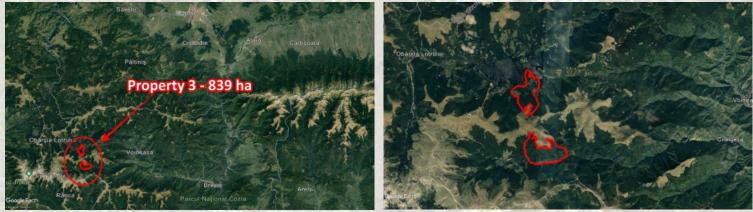

orest lands are located.
- All four properties were managed during the last years exclusively and sustainably by Romania's largest and most professional private forest manager

#### Forestry data for 2,883 ha:



Age structure



Total Standing Forest Inventory (SFI) = 1 300 233 m3 Average SFI = 451 m3/ha Biological Growth = 8.5 m3/ha/year Annual allowable cut (AAC) = 6.5 m3/ha/year Forest Management Plan (FMP) = property specific

### Property 1 – 915 ha

Location:







#### **Age Structure**



AAC – 5 m3/ha/year; SFI – 398.5 m3/ha; SFI – 398.5 m3/ha; Growth: 6.75 m3/ha/year; FMP validity: until 2024

### Property 2 – 986 ha

Location:



### Forestry data:





AAC - 8.4 m3/ha/year; SFI - 486 m3/ha; Growth: 8.2 m3/ha/year ; FMP validity: until 2033

## Property 3 – 839 ha

Location:



**Forestry data:** 





#### **Age Structure**



AAC - 6.92 m3/ha/year; SFI - 476 m3/ha; Growth: 11 m3/ha/year; FMP validity: until

### Property 4 – 143 ha

Location:



### Forestry data:



#### **Age Structure**



AAC – 6 m3/ha/year SFI – ca. 500 m3/ha Growth: 7 m3/ha/year FMP validity: work undergoing