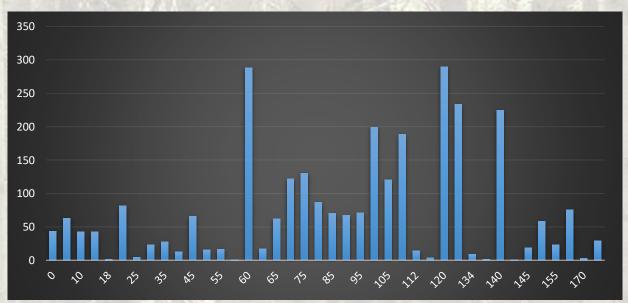

#### **Age Structure**

AAC – 5 m3/ha/year; SFI – 398.5 m3/ha; SFI – 398.5 m3/ha; Growth: 6.75 m3/ha/year; FMP validity: until 2024