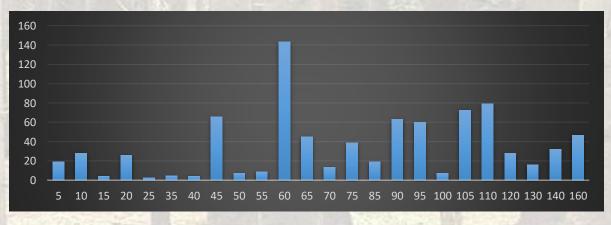

#### **Age Structure**

AAC - 6.92 m3/ha/year; SFI - 476 m3/ha; Growth: 11 m3/ha/year; FMP validity: until