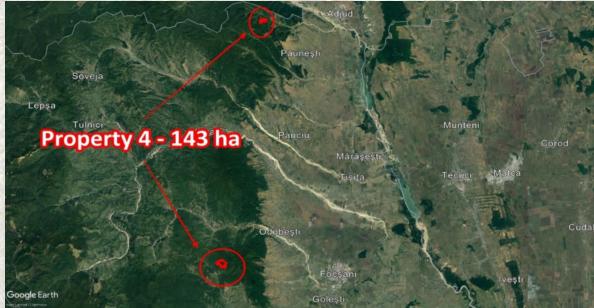

er

#### Forestry data for 2,883 ha:



Age structure



Total Standing Forest Inventory (SFI) = 1 300 233 m3 Average SFI = 451 m3/ha Biological Growth = 8.5 m3/ha/year Annual allowable cut (AAC) = 6.5 m3/ha/year Forest Management Plan (FMP) = property specific

### Property 1 – 915 ha

Location:







#### **Age Structure**



AAC – 5 m3/ha/year; SFI – 398.5 m3/ha; SFI – 398.5 m3/ha; Growth: 6.75 m3/ha/year; FMP validity: until 2024

### Property 2 – 986 ha

Location:



### Forestry data:





AAC - 8.4 m3/ha/year; SFI - 486 m3/ha; Growth: 8.2 m3/ha/year ; FMP validity: until 2033

## Property 3 – 839 ha

Location:



**Forestry data:** 





#### **Age Structure**



AAC - 6.92 m3/ha/year; SFI - 476 m3/ha; Growth: 11 m3/ha/year; FMP validity: until

### Property 4 – 143 ha

Location:



### Forestry data:



#### **Age Structure**



AAC – 6 m3/ha/year SFI – ca. 500 m3/ha Growth: 7 m3/ha/year FMP validity: work undergoing