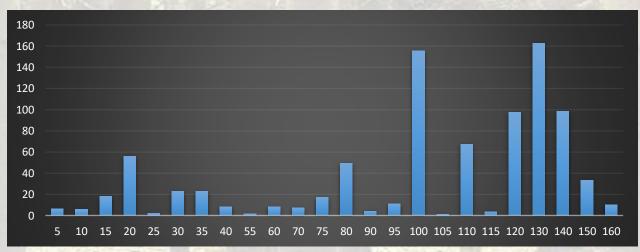

#### Forestry data for 2,883 ha:

Age structure

Total Standing Forest Inventory (SFI) = 1 300 233 m3 Average SFI = 451 m3/ha Biological Growth = 8.5 m3/ha/year Annual allowable cut (AAC) = 6.5 m3/ha/year Forest Management Plan (FMP) = property specific