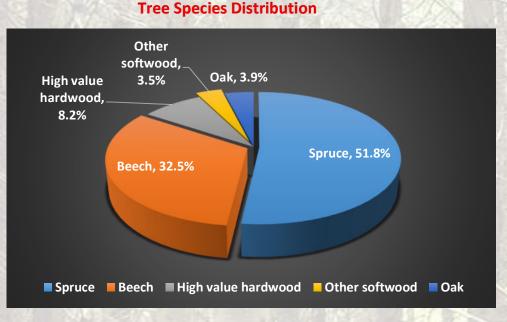

#### Forestry data for 2,883 ha:

Age structure

Total Standing Forest Inventory (SFI) = 1 300 233 m3 Average SFI = 451 m3/ha Biological Growth = 8.5 m3/ha/year Annual allowable cut (AAC) = 6.5 m3/ha/year Forest Management Plan (FMP) = property specific