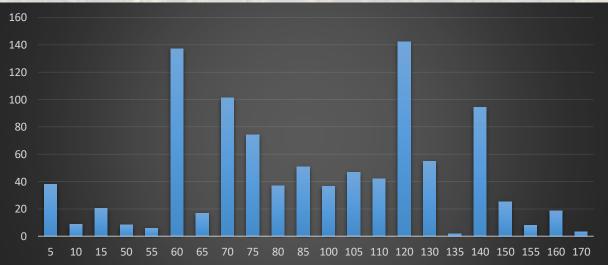

### Forestry data:

AAC - 8.4 m3/ha/year; SFI - 486 m3/ha; Growth: 8.2 m3/ha/year ; FMP validity: until 2033