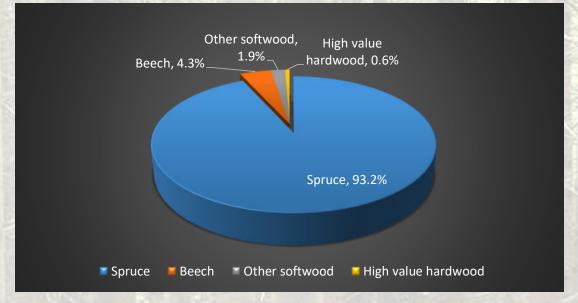

#### Forestry data for 2,883 ha:

Age structure

Total Standing Forest Inventory (SFI) = 1 300 233 m3 Average SFI = 451 m3/ha Biological Growth = 8.5 m3/ha/year Annual allowable cut (AAC) = 6.5 m3/ha/year Forest Management Plan (FMP) = property specific